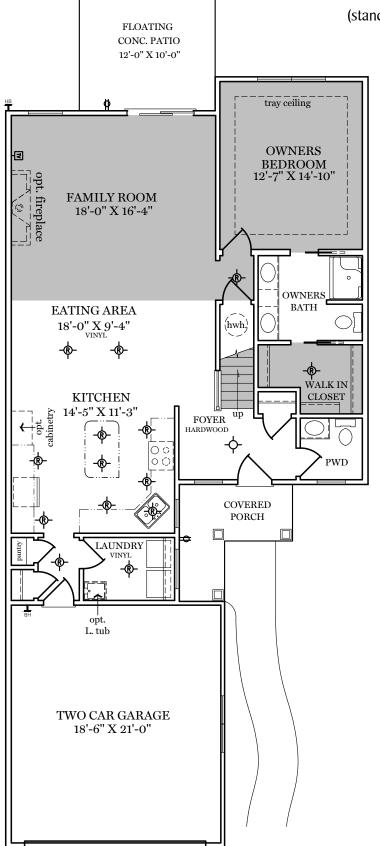

## 1st & 2nd Floor Plan - 1,746 sf

"BEDFORD"

(standard slab foundation layout shown)

= CARPETED AREA

 $\mathbf{P} = \text{EXTERIOR RECEPTACLE}$ 

₩ = CABLE T.V. OUTLET
W/ ELECTRICAL OUTLET

- = CEILING LIGHT

 $\frac{HB}{T}$  = EXTERIOR HOSE BIBB