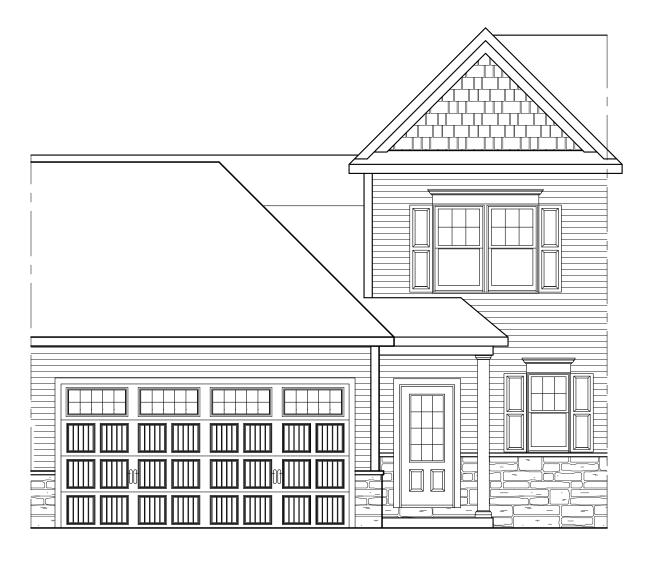

## 1st & 2nd Floor Plan - 1,746 sf

"BEDFORD"

(standard slab foundation layout shown)





= CARPETED AREA

 $\mathbf{P} = \text{EXTERIOR RECEPTACLE}$ 

₩ = CABLE T.V. OUTLET
W/ ELECTRICAL OUTLET

- = CEILING LIGHT

 $\frac{HB}{T}$  = EXTERIOR HOSE BIBB

ALL IMAGES ARE FOR ARTISTIC PURPOSES ONLY AND MAY CONTAIN ADDITIONAL FEATURES OR DESIGN OPTIONS NOT AVAILABLE ON ALL HOME PLANS AND IN ALL NEIGHBORHOODS. ROOM SIZE DIMENSIONS AND SQUARE FOOTAGES ARE APPROXIMATE. CONTACT SALES AGENT FOR MORE INFORMATION. TERMS AND CONDITIONS APPLY. HTTPS://EGSTOLTZFUSHOMES.COM/TERMS-AND-CONDITIONS/

PDF LAST UPDATED 03/13/2024



## Front Elevation

"BEDFORD"