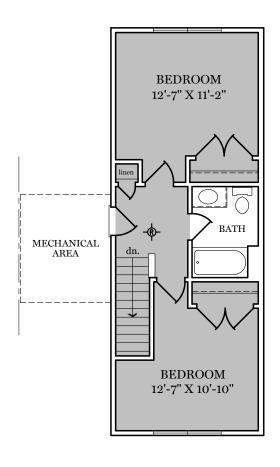

## 1st & 2nd Floor Plan - 1,746 sf

"BEDFORD"

(standard slab foundation layout shown)

= CARPETED AREA

 $\mathbf{P} = \text{EXTERIOR RECEPTACLE}$ 

₩ = CABLE T.V. OUTLET
W/ ELECTRICAL OUTLET

- = CEILING LIGHT

 $\frac{HB}{T}$  = EXTERIOR HOSE BIBB